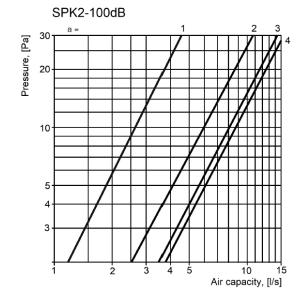

## **Supply valve with sound insulation SPK2**







## **Description**

Supply valve with sound insulation SPK2 is used for fresh air intake to indoor spaces.

Construction Diffuser plastic, thermally insulated disk, white color, variable air flow control

Washable filter

Circular duct plastic

Sound insulation polyurethane foam

External ventilation grilles, moulded of aluminium, equipped with insect screen

Installation Mounting positions: wall

## **Dimensions**

| Туре       | Α    | В    | С    | ØD   | ØD2  | ØD3  |
|------------|------|------|------|------|------|------|
|            | [mm] | [mm] | [mm] | [mm] | [mm] | [mm] |
| SPK2-100dB | 400  | 76   | 3    | 175  | 103  | 124  |
| SPK2-125dB | 400  | 76   | 3    | 175  | 128  | 151  |