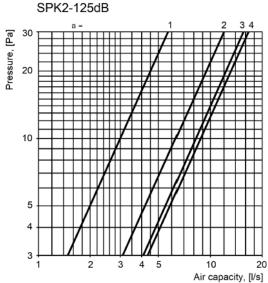

## **Supply valve with sound insulation SPK2**







## **Description**

Supply valve with sound insulation SPK2 is used for fresh air intake to indoor spaces.

Construction Diffuser plastic, thermally insulated disk, white color, variable air flow control

Washable filter

Circular duct plastic

Sound insulation polyurethane foam

External ventilation grilles, moulded of aluminium, equipped with insect screen

Installation Mounting positions: wall

## **Dimensions**

| Туре       | Α    | В    | С    | ØD   | ØD2  | ØD3  |
|------------|------|------|------|------|------|------|
|            | [mm] | [mm] | [mm] | [mm] | [mm] | [mm] |
| SPK2-100dB | 400  | 76   | 3    | 175  | 103  | 124  |
| SPK2-125dB | 400  | 76   | 3    | 175  | 128  | 151  |