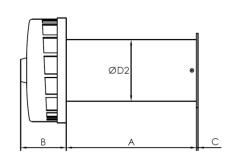

## **Dimensions**

| Туре       | Α    | В    | С    | ØD   | ØD2  | ØD3  |
|------------|------|------|------|------|------|------|
|            | [mm] | [mm] | [mm] | [mm] | [mm] | [mm] |
| SPK2-100dB | 400  | 76   | 3    | 175  | 103  | 124  |
| SPK2-125dB | 400  | 76   | 3    | 175  | 128  | 151  |