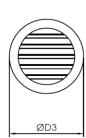

## **Dimensions**

| Туре       | Α    | В    | С    | ØD   | ØD2  | ØD3  |
|------------|------|------|------|------|------|------|
|            | [mm] | [mm] | [mm] | [mm] | [mm] | [mm] |
| SPK2-100dB | 400  | 76   | 3    | 175  | 103  | 124  |
| SPK2-125dB | 400  | 76   | 3    | 175  | 128  | 151  |