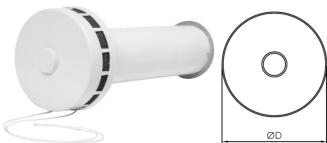

## **Supply valve with sound insulation SPK2**

## **Description**

Supply valve with sound insulation SPK2 is used for fresh air intake to indoor spaces.

Construction Diffuser plastic, thermally insulated disk, white color, variable air flow control

Washable filter

Circular duct plastic

Sound insulation polyurethane foam

External ventilation grilles, moulded of aluminium, equipped with insect screen

Installation Mounting positions: wall